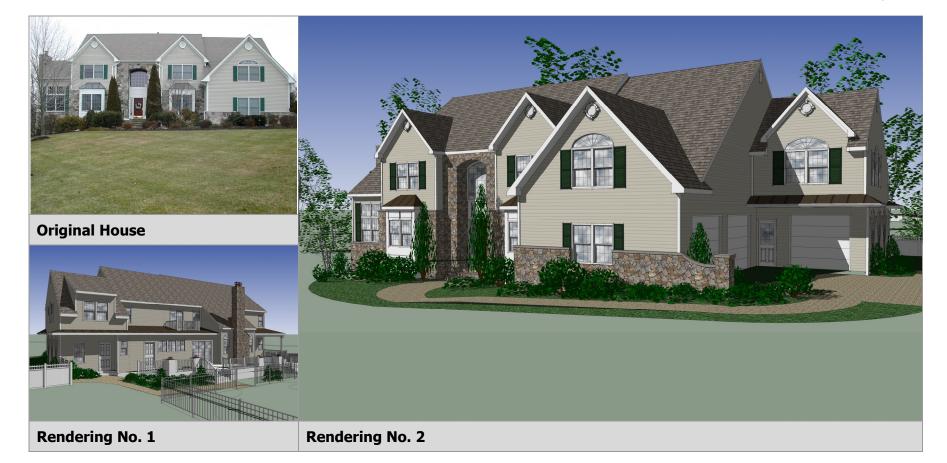

6 Claremont Road Suite D Bernardsville, NJ 07924 Tel: (908) 766-2424 Fax: (908) 766-2433 info@studio-g2.com

| Project Description:                                                                                                                                                         | Size:                                 |                 |
|------------------------------------------------------------------------------------------------------------------------------------------------------------------------------|---------------------------------------|-----------------|
| <b>Project Description:</b><br>Addition to existing Center Hall Colonial to include enlarged Kitchen,<br>Mudroom, additional garage, new office above and new exterior deck. | Size:Existing:4,486 sfAddition:876 sf | Total: 5,362 sf |