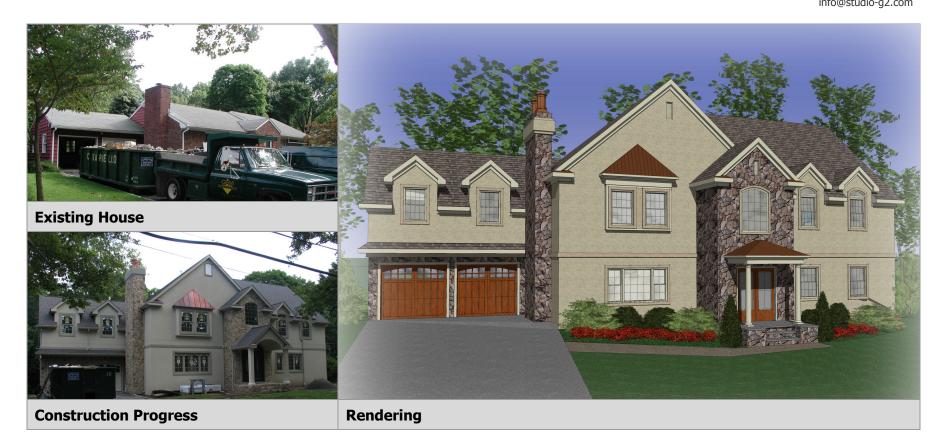

| Project Description:                                                  | Size:              |
|-----------------------------------------------------------------------|--------------------|
| Second floor addition of four bedrooms plus an additional play room.  | Existing: 3,122 sf |
| <ul> <li>Conversion of entry to center hall with portico.</li> </ul>  | Addition: 1,972 sf |
| <ul> <li>Addition to rear for enlarged kitchen/great room.</li> </ul> | ■ Total: 5,094 sf  |

| Project Name: | Project Location: | Project Type:        | Status:        |
|---------------|-------------------|----------------------|----------------|
| Private       | Mountainside, NJ  | Residential Addition | Completed 2007 |