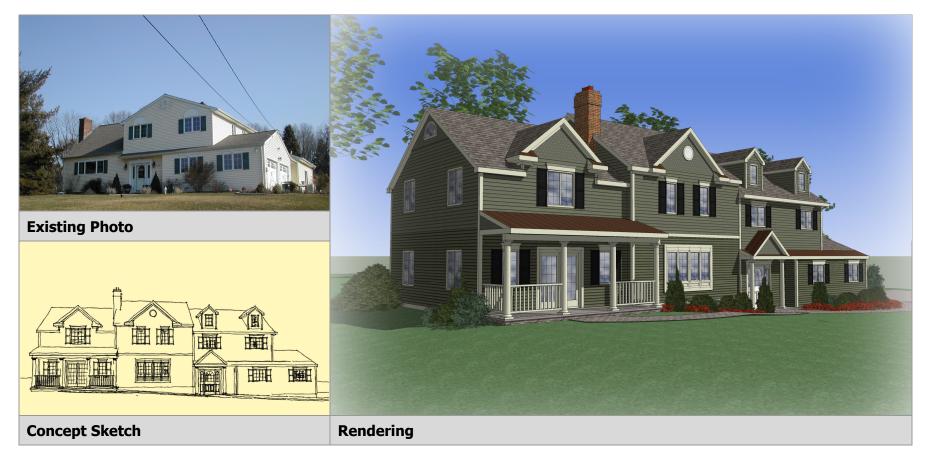

| Project Description:                                                                                                                                                | Size:                                                 |
|---------------------------------------------------------------------------------------------------------------------------------------------------------------------|-------------------------------------------------------|
| Addition proposed for existing split level home. Addition includes in Music room on left side with play room above, Kitchen expansion and Master Bedroom expansion. | Existing: 2,476 sf Addition: 2,008 sf Total: 4,484 sf |

| Project Name: | Project Location: | Project Type: | Status: |
|---------------|-------------------|---------------|---------|
| Private       | Basking Ridge, NJ | Residential   | Bidding |